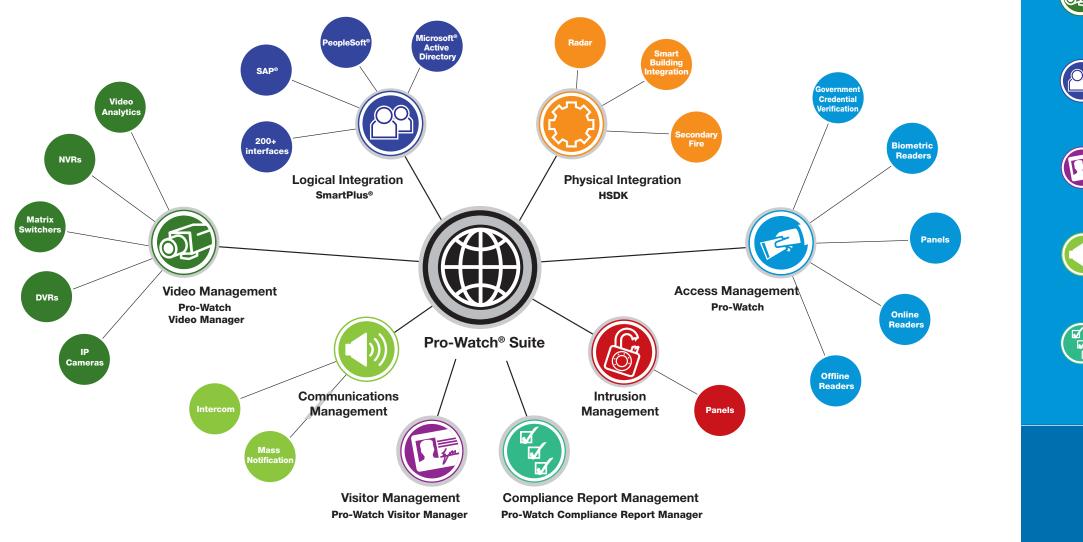

## THE POWER OF THE Pro-Watch® Ecosystem

Honeywell's Pro-Watch<sup>®</sup> suite provides comprehensive and powerful security solutions to meet the needs of the most demanding security management requirements. The Pro-Watch platform is composed of an interconnected ecosystem that enables organizations to optimize their security system to best fit their needs and goals. From logical and physical integration, to management of intrusion, access control, and video surveillance, the Pro-Watch ecosystem provides practical applications to manage every aspect of a security installation.

## Why Pro-Watch?

The flexibility of Pro-Watch enables you to actively monitor and manage your facilities by leveraging multiple inputs—so you see the big picture.

Vid cor wit

**Vis** for

Ma info ind

Compliance Reporting – comply with industry standards, regulations and privacy laws, such as NERC, Title 21 CFR Part 11, HIPAA, CFATS, TSA, PIV, and TWIC.

Start Using Honeywell's Pro-Watch<sup>®</sup> Security Management Today.

Just visit **www.honeywellintegrated.com** or call **1-800-323-4576.** 

Alarm and Event Management – view alarms and video data across multiple inputs using a single user interface while reducing training costs.

**Video Surveillance** – integrate IP and analog components—cameras, DVRs, NVRs—and associate with entry points to view live or recorded video.

**Logical Integration** – configure and display device connectivity using pre-designed templates to drive consistency and reduce set-up time.

**Visitor Management** – manage access control for employee/visitor badgeholders with built-in pre-registration, desktop notifications and watch lists.

**Mass Notification** – automate notification of informational or mission critical messages to individuals, groups or large communities.